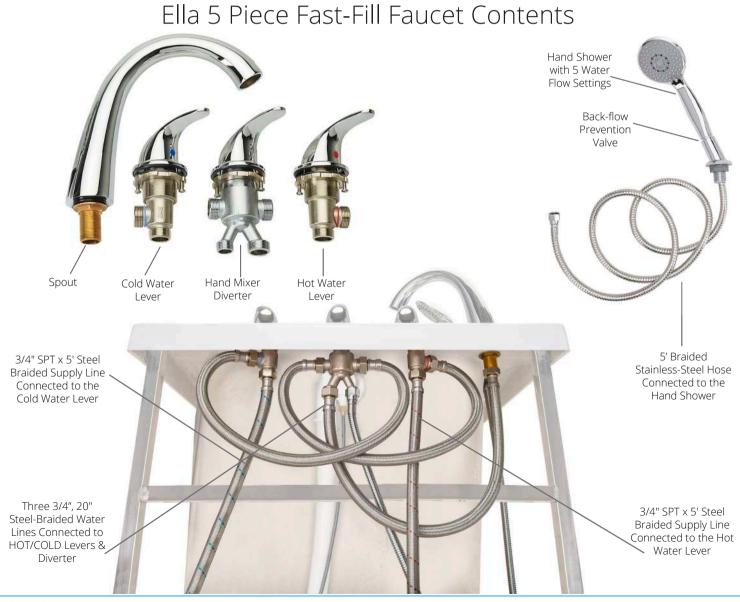

# Ella 5 Piece Fast-Fill Faucet

### Description

Solid brass spout in a chrome finish with a 5-setting pull out hand shower mixer with back-flow prevention valve this includs a 5' braided hose.

Two 3/4" 5' braided stainless-steel supply lines are included along with Cold/Hot levers with a diverter for the hand mixer.