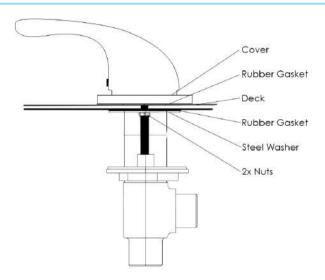

## Ella 5-Piece Fast Fill Faucet Installation Guide

Step-by-step Instructions to install an Ella 5-piece faucet.

**1.** Unscrew the 2 nuts securing the steel washer and rubber gasket. In this order, remove the steel washer and rubber gasket, place your lever on the deck, replace the rubber gasket and the steel washer. Firmly secure the 2 nuts to hold the fixture in place.