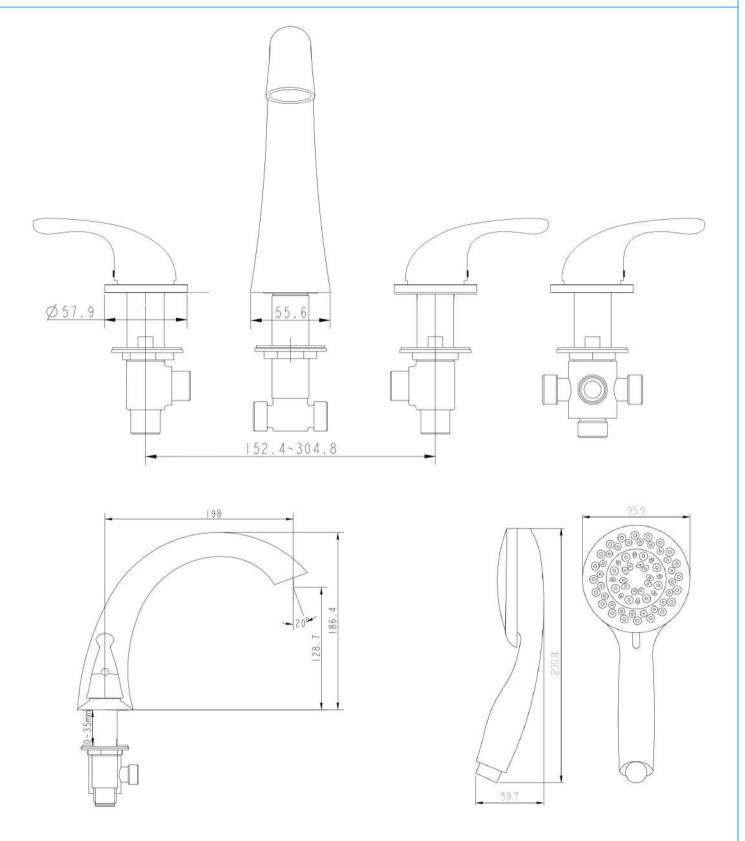

### Description

Solid brass spout in a chrome finish with a 5-setting pull out hand shower mixer with back-flow prevention valve this includs a 5' braided hose.

Two 3/4" 5' braided stainless-steel supply lines are included along with Cold/Hot levers with a diverter for the hand mixer.

#### **Flow**

- Hand shower is limited to 1.9 GPM (7.5L/min)
- Faucet fill rate designed for 18 GPM (68.1L/min)

## Cartridge

- · 40mm high flow cartridge design
- Nonmetallic/nonferrous and stainless-steel material