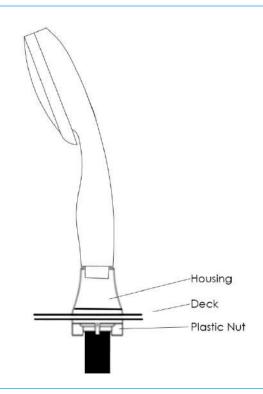

**2.** Unscrew the washer nut and place the rubber gasket and spout above the deck. After, secure the washer nut from underneath the deck.

- **3.** Remove the plastic nut and insert your hand mixer and hose into your deck opening. Resecure the plastic nut underneath the deck to hold the hand mixer and housing firmly in place.
- **4.** Connect the supply lines provided with your Ella 2-Piece Fast Fill Faucet to their respective hot and cold connections.