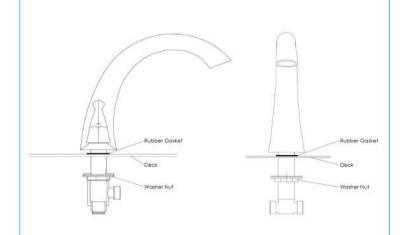

## Ella 5-Piece Fast Fill Faucet Installation Guide

Step-by-step Instructions to install an Ella 5-piece faucet.

**1.** Unscrew the 2 nuts securing the steel washer and rubber gasket. In this order, remove the steel washer and rubber gasket, place your lever on the deck, replace the rubber gasket and the steel washer. Firmly secure the 2 nuts to hold the fixture in place.

**2.** Unscrew the washer nut and place the rubber gasket and spout above the deck. After, secure the washer nut from underneath the deck.

- **3.** Remove the plastic nut and insert your hand mixer and hose into your deck opening. Resecure the plastic nut underneath the deck to hold the hand mixer and housing firmly in place.
- **4.** Connect the supply lines provided with your Ella 2-Piece Fast Fill Faucet to their respective hot and cold connections.