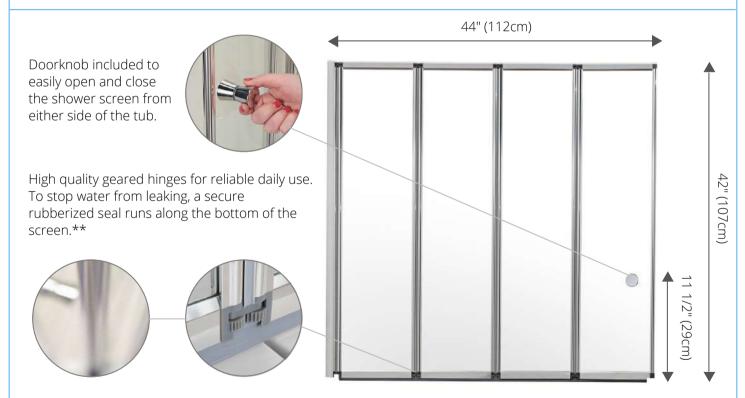

## Tempered Glass 4-Fold Shower Screen

Size: 44"L x 42"H (112cm x 107cm)

Available Finish: Chrome

## Features:

- 1/8" tempered clear glass
- Ionized aluminum frame in chrome finish
- Durable PVC geared hinges
- Rubber gasket angled inward for water retention and bottom seal
- Reversible left or right installation option of the door
- Perfect for walk-in bathtubs in alcove or corner installation options
- Four (4) panels can be made into three (3) panels\*
- Unique 90° pivot system to make it easier when getting in and out

\*One section can be removed to create a 3-Fold shower screen  $(32\text{"W} \times 42\text{"L} / 81\text{cm W} \times 107\text{cm L})$ 

Example: Elite shown below with a 4-fold shower screen

\*Level the 4 fold and adjust the height properly following directions in the manuals to assure proper positioning of gasket on the top of the walk-in tub deck