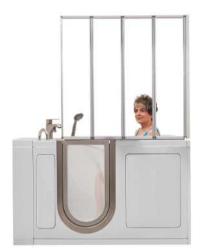

\*One section can be removed to create a 3-Fold shower screen  $(32\text{"W} \times 42\text{"L} / 81\text{cm W} \times 107\text{cm L})$ 

Example: Elite shown below with a 4-fold shower screen

\*Level the 4 fold and adjust the height properly following directions in the manuals to assure proper positioning of gasket on the top of the walk-in tub deck