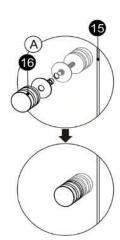

#### Assembly Drawing

| PART # | DESCRIPTION       | Q'TY | PART # | DESCRIPTION            | Q'TY  |
|--------|-------------------|------|--------|------------------------|-------|
| 1      | Wall Plugs        | 3pcs | 9      | Gasket-B               | 2pcs  |
| 2      | Wall Jamb         | 1pc  | 10     | Bottom Aluminium Frame | 1pc   |
| 3      | Screws ST4x1 3/8" | 3pcs | 11     | Gasket-C               | 1pc   |
| 4      | Screws ST4x3/8"   | 3pcs | 12     | Screws ST4x5/8"        | 3pcs  |
| 5      | Screw Caps        | 3pcs | 13     | Hinge                  | 2sets |
| 6      | Fixed Panel       | 1pc  | 14     | Gasket-D               | 1pc   |
| 7      | Support Bar       | 1set | 15     | Door Panel             | 1pc   |
| 8      | Gasket-A          | 1pc  | 16     | Knob                   | 1pc   |