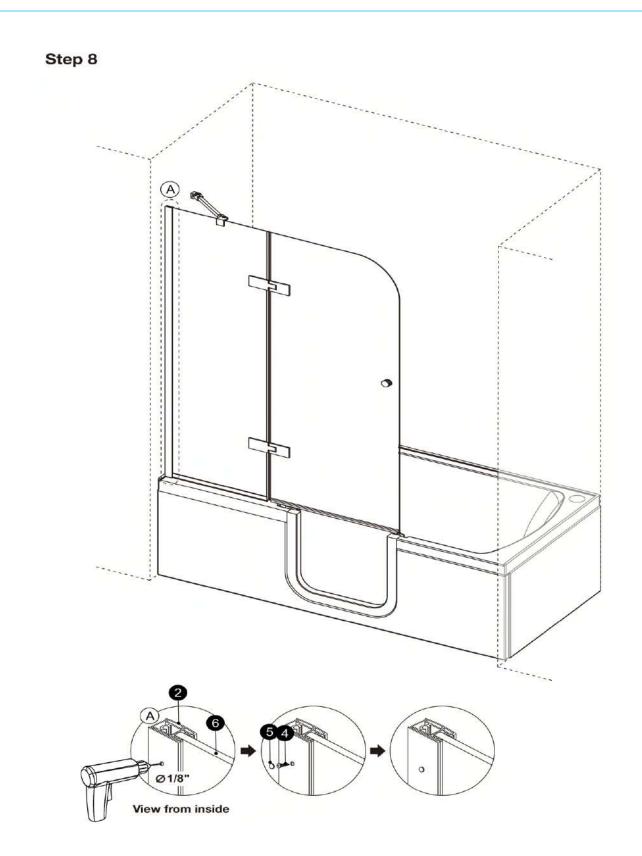

#### Assembly Drawing

| PART # | DESCRIPTION       | Q'TY | PART # | DESCRIPTION            | Q'TY  |
|--------|-------------------|------|--------|------------------------|-------|
| 1      | Wall Plugs        | 3pcs | 9      | Gasket-B               | 2pcs  |
| 2      | Wall Jamb         | 1pc  | 10     | Bottom Aluminium Frame | 1pc   |
| 3      | Screws ST4x1 3/8" | 3pcs | 11     | Gasket-C               | 1pc   |
| 4      | Screws ST4x3/8"   | 3pcs | 12     | Screws ST4x5/8"        | 3pcs  |
| 5      | Screw Caps        | 3pcs | 13     | Hinge                  | 2sets |
| 6      | Fixed Panel       | 1pc  | 14     | Gasket-D               | 1pc   |
| 7      | Support Bar       | 1set | 15     | Door Panel             | 1pc   |
| 8      | Gasket-A          | 1pc  | 16     | Knob                   | 1pc   |

Step 3

Step 4

Step 6

Step 7