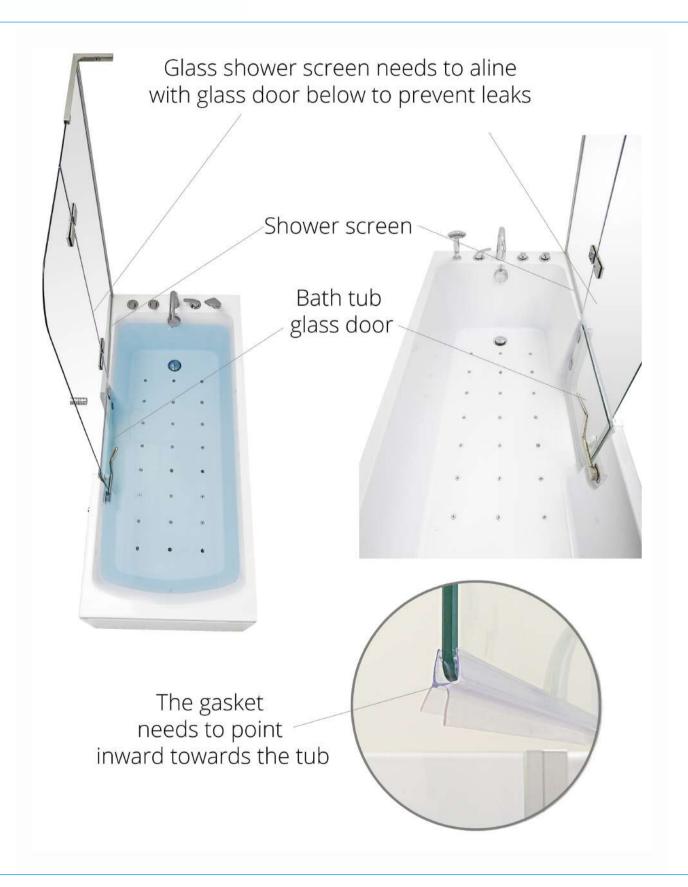

-----|------------------------|-------|
| 1      | Wall Plugs        | 3pcs | 9      | Gasket-B               | 2pcs  |
| 2      | Wall Jamb         | 1pc  | 10     | Bottom Aluminium Frame | 1pc   |
| 3      | Screws ST4x1 3/8" | 3pcs | 11     | Gasket-C               | 1pc   |
| 4      | Screws ST4x3/8"   | 3pcs | 12     | Screws ST4x5/8"        | 3pcs  |
| 5      | Screw Caps        | 3pcs | 13     | Hinge                  | 2sets |
| 6      | Fixed Panel       | 1pc  | 14     | Gasket-D               | 1pc   |
| 7      | Support Bar       | 1set | 15     | Door Panel             | 1pc   |
| 8      | Gasket-A          | 1pc  | 16     | Knob                   | 1pc   |







Step 3



Step 4









Step 6





Step 7











#### Step 9





#### Laydown Tub Shower Screen Install