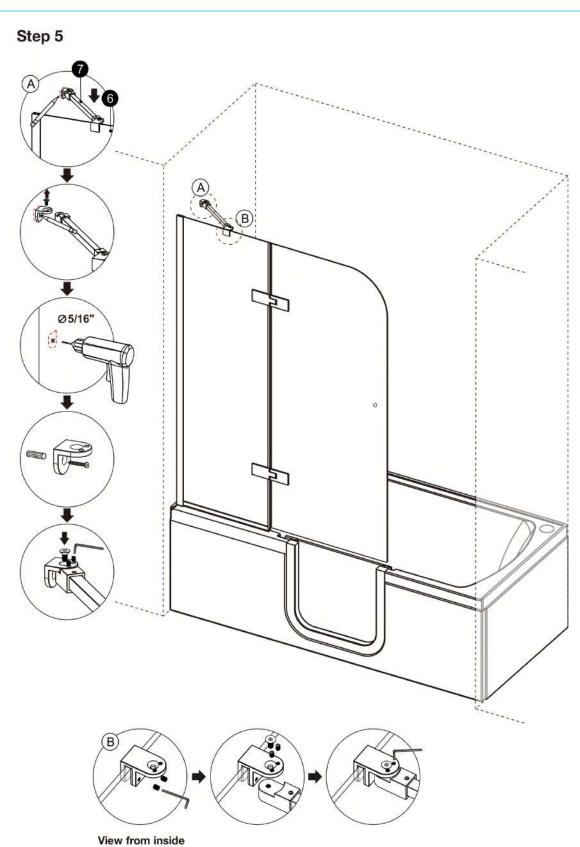

| Q'TY | PART # | DESCRIPTION            | Q'TY  |
|--------|-------------------|------|--------|------------------------|-------|
| 1      | Wall Plugs        | 3pcs | 9      | Gasket-B               | 2pcs  |
| 2      | Wall Jamb         | 1pc  | 10     | Bottom Aluminium Frame | 1pc   |
| 3      | Screws ST4x1 3/8" | 3pcs | 11     | Gasket-C               | 1pc   |
| 4      | Screws ST4x3/8"   | 3pcs | 12     | Screws ST4x5/8"        | 3pcs  |
| 5      | Screw Caps        | 3pcs | 13     | Hinge                  | 2sets |
| 6      | Fixed Panel       | 1pc  | 14     | Gasket-D               | 1pc   |
| 7      | Support Bar       | 1set | 15     | Door Panel             | 1pc   |
| 8      | Gasket-A          | 1pc  | 16     | Knob                   | 1pc   |







Step 3



Step 4









Step 6





Step 7











#### Step 9





#### Laydown Tub Shower Screen Install