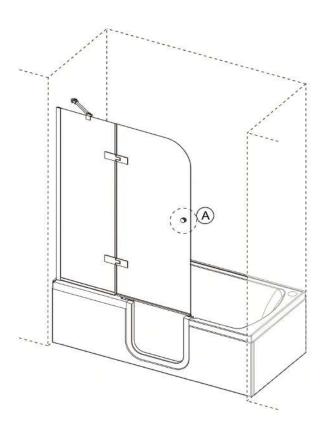

PTION            | Q'TY  |
|--------|-------------------|------|--------|------------------------|-------|
| 1      | Wall Plugs        | 3pcs | 9      | Gasket-B               | 2pcs  |
| 2      | Wall Jamb         | 1pc  | 10     | Bottom Aluminium Frame | 1pc   |
| 3      | Screws ST4x1 3/8" | 3pcs | 11     | Gasket-C               | 1pc   |
| 4      | Screws ST4x3/8"   | 3pcs | 12     | Screws ST4x5/8"        | 3pcs  |
| 5      | Screw Caps        | 3pcs | 13     | Hinge                  | 2sets |
| 6      | Fixed Panel       | 1pc  | 14     | Gasket-D               | 1pc   |
| 7      | Support Bar       | 1set | 15     | Door Panel             | 1pc   |
| 8      | Gasket-A          | 1pc  | 16     | Knob                   | 1pc   |







Step 3



Step 4









Step 6





Step 7











#### Step 9





#### Laydown Tub Shower Screen Install