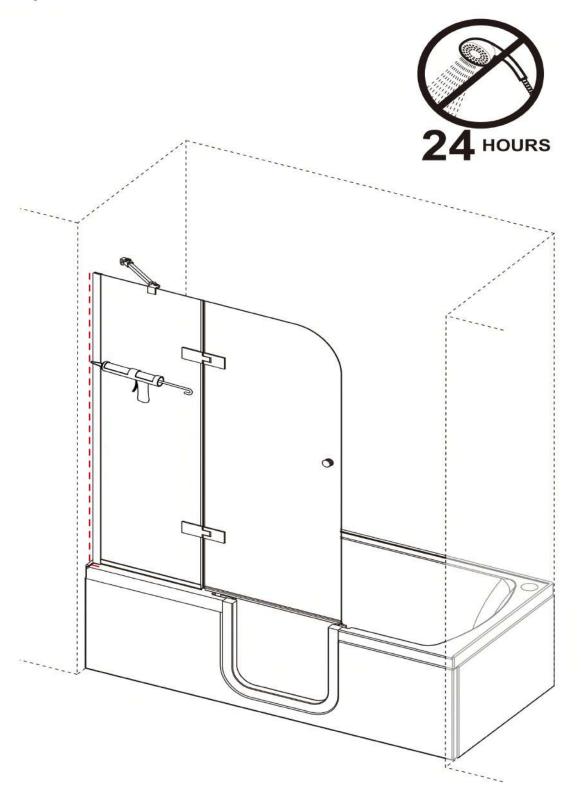

|
|--------|-------------------|------|--------|------------------------|-------|
| 1      | Wall Plugs        | 3pcs | 9      | Gasket-B               | 2pcs  |
| 2      | Wall Jamb         | 1pc  | 10     | Bottom Aluminium Frame | 1pc   |
| 3      | Screws ST4x1 3/8" | 3pcs | 11     | Gasket-C               | 1pc   |
| 4      | Screws ST4x3/8"   | 3pcs | 12     | Screws ST4x5/8"        | 3pcs  |
| 5      | Screw Caps        | 3pcs | 13     | Hinge                  | 2sets |
| 6      | Fixed Panel       | 1pc  | 14     | Gasket-D               | 1pc   |
| 7      | Support Bar       | 1set | 15     | Door Panel             | 1pc   |
| 8      | Gasket-A          | 1pc  | 16     | Knob                   | 1pc   |







Step 3



Step 4









Step 6





Step 7











#### Step 9





#### Laydown Tub Shower Screen Install