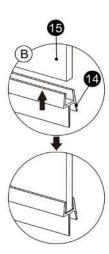

#### Assembly Drawing

| PART # | DESCRIPTION       | Q'TY | PART # | DESCRIPTION            | Q'TY  |
|--------|-------------------|------|--------|------------------------|-------|
| 1      | Wall Plugs        | 3pcs | 9      | Gasket-B               | 2pcs  |
| 2      | Wall Jamb         | 1pc  | 10     | Bottom Aluminium Frame | 1pc   |
| 3      | Screws ST4x1 3/8" | 3pcs | 11     | Gasket-C               | 1pc   |
| 4      | Screws ST4x3/8"   | 3pcs | 12     | Screws ST4x5/8"        | 3pcs  |
| 5      | Screw Caps        | 3pcs | 13     | Hinge                  | 2sets |
| 6      | Fixed Panel       | 1pc  | 14     | Gasket-D               | 1pc   |
| 7      | Support Bar       | 1set | 15     | Door Panel             | 1pc   |
| 8      | Gasket-A          | 1pc  | 16     | Knob                   | 1pc   |