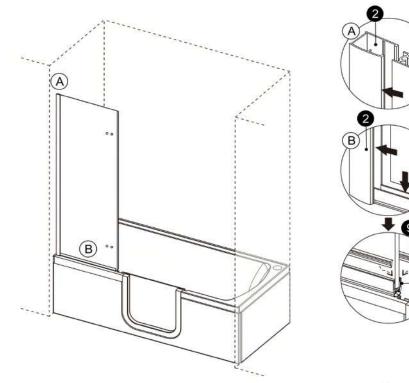

RIPTION       | Q'TY | PART # | DESCRIPTION            | Q'TY  |
|--------|-------------------|------|--------|------------------------|-------|
| 1      | Wall Plugs        | 3pcs | 9      | Gasket-B               | 2pcs  |
| 2      | Wall Jamb         | 1pc  | 10     | Bottom Aluminium Frame | 1pc   |
| 3      | Screws ST4x1 3/8" | 3pcs | 11     | Gasket-C               | 1pc   |
| 4      | Screws ST4x3/8"   | 3pcs | 12     | Screws ST4x5/8"        | 3pcs  |
| 5      | Screw Caps        | 3pcs | 13     | Hinge                  | 2sets |
| 6      | Fixed Panel       | 1pc  | 14     | Gasket-D               | 1pc   |
| 7      | Support Bar       | 1set | 15     | Door Panel             | 1pc   |
| 8      | Gasket-A          | 1pc  | 16     | Knob                   | 1pc   |







Step 3



Step 4









Step 6





Step 7











#### Step 9





#### Laydown Tub Shower Screen Install