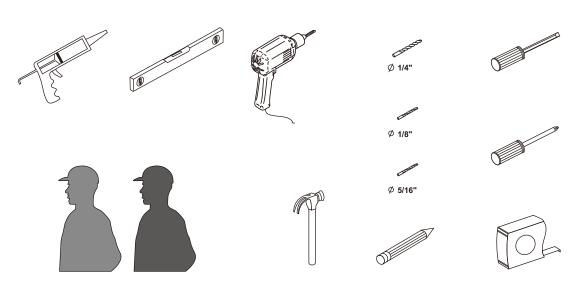

#### **Tools Required**

This product is heavy and may require two people to install.