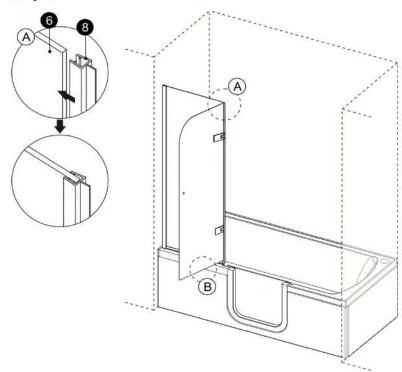

#### Assembly Drawing

| PART # | DESCRIPTION       | Q'TY | PART # | DESCRIPTION            | Q'TY  |
|--------|-------------------|------|--------|------------------------|-------|
| 1      | Wall Plugs        | 3pcs | 9      | Gasket-B               | 2pcs  |
| 2      | Wall Jamb         | 1pc  | 10     | Bottom Aluminium Frame | 1pc   |
| 3      | Screws ST4x1 3/8" | 3pcs | 11     | Gasket-C               | 1pc   |
| 4      | Screws ST4x3/8"   | 3pcs | 12     | Screws ST4x5/8"        | 3pcs  |
| 5      | Screw Caps        | 3pcs | 13     | Hinge                  | 2sets |
| 6      | Fixed Panel       | 1pc  | 14     | Gasket-D               | 1pc   |
| 7      | Support Bar       | 1set | 15     | Door Panel             | 1pc   |
| 8      | Gasket-A          | 1pc  | 16     | Knob                   | 1pc   |