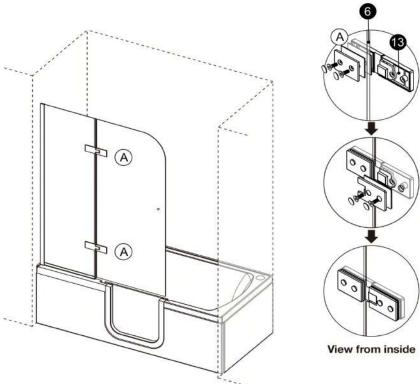

| Q'TY | PART # | DESCRIPTION            | Q'TY  |
|--------|-------------------|------|--------|------------------------|-------|
| 1      | Wall Plugs        | 3pcs | 9      | Gasket-B               | 2pcs  |
| 2      | Wall Jamb         | 1pc  | 10     | Bottom Aluminium Frame | 1pc   |
| 3      | Screws ST4x1 3/8" | 3pcs | 11     | Gasket-C               | 1pc   |
| 4      | Screws ST4x3/8"   | 3pcs | 12     | Screws ST4x5/8"        | 3pcs  |
| 5      | Screw Caps        | 3pcs | 13     | Hinge                  | 2sets |
| 6      | Fixed Panel       | 1pc  | 14     | Gasket-D               | 1pc   |
| 7      | Support Bar       | 1set | 15     | Door Panel             | 1pc   |
| 8      | Gasket-A          | 1pc  | 16     | Knob                   | 1pc   |







Step 3



Step 4









Step 6





Step 7











#### Step 9





#### Laydown Tub Shower Screen Install