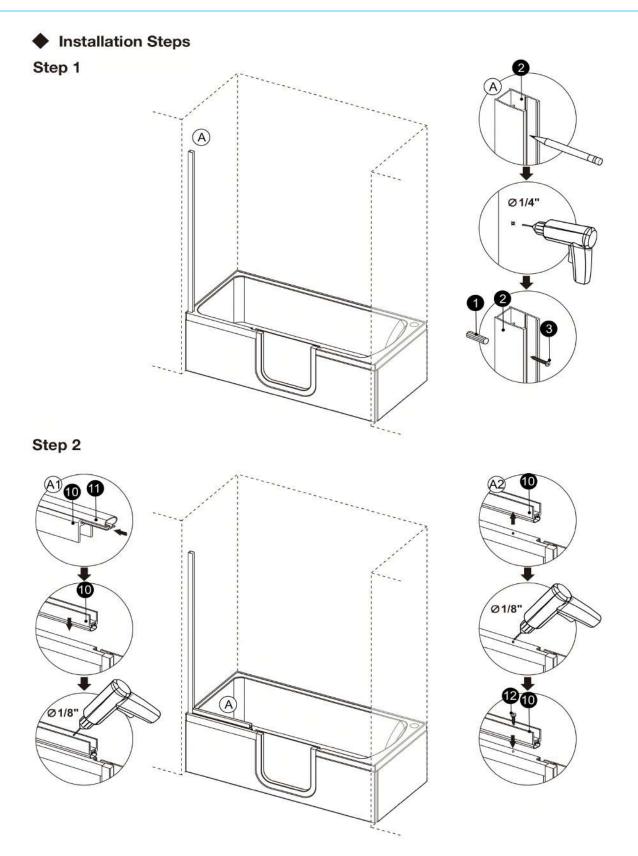

ART # | DESCRIPTION       | Q'TY | PART # | DESCRIPTION            | Q'TY  |
|--------|-------------------|------|--------|------------------------|-------|
| 1      | Wall Plugs        | 3pcs | 9      | Gasket-B               | 2pcs  |
| 2      | Wall Jamb         | 1pc  | 10     | Bottom Aluminium Frame | 1pc   |
| 3      | Screws ST4x1 3/8" | 3pcs | 11     | Gasket-C               | 1pc   |
| 4      | Screws ST4x3/8"   | 3pcs | 12     | Screws ST4x5/8"        | 3pcs  |
| 5      | Screw Caps        | 3pcs | 13     | Hinge                  | 2sets |
| 6      | Fixed Panel       | 1pc  | 14     | Gasket-D               | 1pc   |
| 7      | Support Bar       | 1set | 15     | Door Panel             | 1pc   |
| 8      | Gasket-A          | 1pc  | 16     | Knob                   | 1pc   |







Step 3



Step 4









Step 6





Step 7











#### Step 9





#### Laydown Tub Shower Screen Install