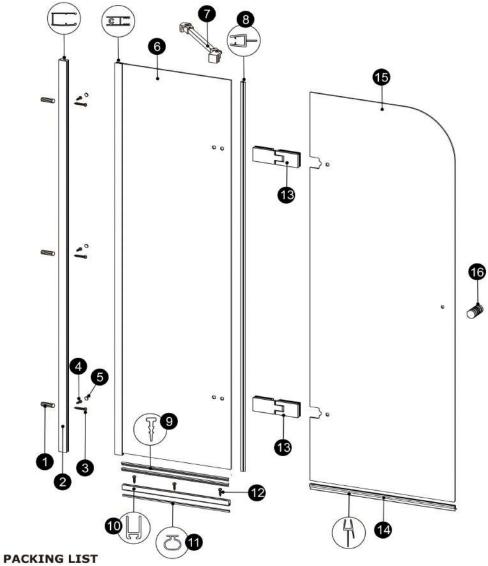

#### Assembly Drawing

| PART # | DESCRIPTION       | Q'TY | PART # | DESCRIPTION            | Q'TY  |
|--------|-------------------|------|--------|------------------------|-------|
| 1      | Wall Plugs        | 3pcs | 9      | Gasket-B               | 2pcs  |
| 2      | Wall Jamb         | 1pc  | 10     | Bottom Aluminium Frame | 1pc   |
| 3      | Screws ST4x1 3/8" | 3pcs | 11     | Gasket-C               | 1pc   |
| 4      | Screws ST4x3/8"   | 3pcs | 12     | Screws ST4x5/8"        | 3pcs  |
| 5      | Screw Caps        | 3pcs | 13     | Hinge                  | 2sets |
| 6      | Fixed Panel       | 1pc  | 14     | Gasket-D               | 1pc   |
| 7      | Support Bar       | 1set | 15     | Door Panel             | 1pc   |
| 8      | Gasket-A          | 1pc  | 16     | Knob                   | 1pc   |