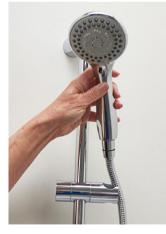

6) Align the thread of the tapered end of the hose directly to the hand shower. Hand tighten - do not use pliers or a wrench.

**7)** Place the hand shower into the wall mount bracket/hook.

 Use the bracket to adjust the hand shower to your desired height.