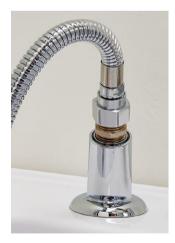

## Installation Instructions

**1)** Start by pulling out the hand shower from the deck of the tub.

2) Unscrew the hand shower from the tub extension hose.

**3)** Take the stainless steel barrel and screw it into the tapered end of the hose.

**4)** Connect the hose to your designated water supply (extension hose), and screw it to the opposite side of the barrel.

5) Place the barrel into the deck mounted shower base to plug the hole to prevent water leaks.