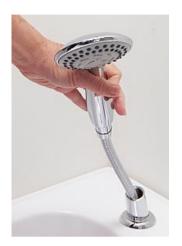

## Installation Instructions

**1)** Start by pulling out the hand shower from the deck of the tub.

2) Unscrew the hand shower from the tub extension hose.

**3)** Take the stainless steel barrel and screw it into the tapered end of the hose.