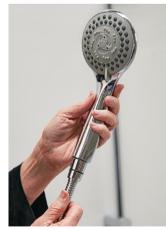

## Installation Instructions

**1)** Start by pulling out the hand shower from the deck of the tub.

2) Unscrew the hand shower from the tub extension hose.

**3)** Take the stainless steel barrel and screw it into the tapered end of the hose.