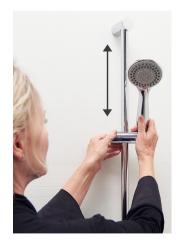

6) Align the thread of the tapered end of the hose directly to the hand shower. Hand tighten - do not use pliers or a wrench.

**7)** Place the hand shower into the wall mount bracket/hook.

 Use the bracket to adjust the hand shower to your desired height.