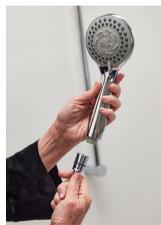

## Installation Instructions

**1)** Start by pulling out the hand shower from the deck of the tub.

2) Unscrew the hand shower from the tub extension hose.

**3)** Take the stainless steel barrel and screw it into the tapered end of the hose.