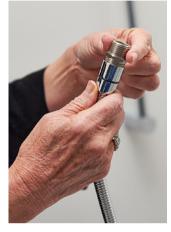

**4)** Connect the hose to your designated water supply (extension hose), and screw it to the opposite side of the barrel.

5) Place the barrel into the deck mounted shower base to plug the hole to prevent water leaks.