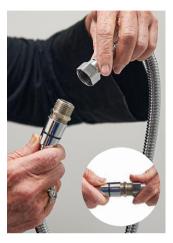

**4)** Connect the hose to your designated water supply (extension hose), and screw it to the opposite side of the barrel.

5) Place the barrel into the deck mounted shower base to plug the hole to prevent water leaks.

6) Align the thread of the tapered end of the hose directly to the hand shower. Hand tighten - do not use pliers or a wrench.

**7)** Place the hand shower into the wall mount bracket/hook.

 Use the bracket to adjust the hand shower to your desired height.